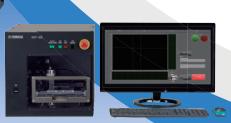

SST-102

## Rendering of internal defects visible with airborne ultrasound

- Equipped with high-speed mechanical scanning at 500mm/sec
- Visualization of measurement data in a dedicated image processing software
- Compact design allowing for desktop placement
- Scanning range: 100 mm x 10mm Resolution capability: 1mm

### **Production specification**

| Toddottori opcomoditori     |                                   |
|-----------------------------|-----------------------------------|
| Product composition         | Main body                         |
|                             | - Sensor head                     |
|                             | - Seal jig (standard)             |
|                             | - Drive unit (XY axis)            |
|                             | - Electrical components           |
|                             | (PC, transmited & received board) |
|                             | Display                           |
|                             | Keyboard                          |
|                             | Mouse                             |
| Optical resolution          | 1mm                               |
| Scaning speed               | Max500mm / sec                    |
| Scaning range               | W100mm × D10mm                    |
| Control PC                  | PC: Built-in product              |
|                             | OS: Windows 10                    |
|                             | Input: Keyboard / mouse           |
|                             | Display: LCD panel display (HDMI) |
| Data                        | SSD                               |
| Language                    | English                           |
| Power voltage, power supply | AC100~240V, 50/60Hz, 0.5kVA       |
| Weight                      | 30kg                              |
| Usage environment           | Temp 5~40°C, no condensation      |