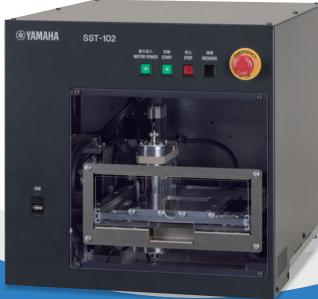

SST-102

## Rendering of internal defects visible with airborne ultrasound

- Equipped with high-speed mechanical scanning at 500mm/sec
- Visualization of measurement data in a dedicated image processing software
- Compact design allowing for desktop placement
- Scanning range: 100 mm x 10mm Resolution capability: 1mm

### **Production specification**

| Toddottori opcomoditori     |                                   |
|-----------------------------|-----------------------------------|
| Product composition         | Main body                         |
|                             | - Sensor head                     |
|                             | - Seal jig (standard)             |
|                             | - Drive unit (XY axis)            |
|                             | - Electrical components           |
|                             | (PC, transmited & received board) |
|                             | Display                           |
|                             | Keyboard                          |
|                             | Mouse                             |
| Optical resolution          | 1mm                               |
| Scaning speed               | Max500mm / sec                    |
| Scaning range               | W100mm × D10mm                    |
| Control PC                  | PC: Built-in product              |
|                             | OS: Windows 10                    |
|                             | Input: Keyboard / mouse           |
|                             | Display: LCD panel display (HDMI) |
| Data                        | SSD                               |
| Language                    | English                           |
| Power voltage, power supply | AC100~240V, 50/60Hz, 0.5kVA       |
| Weight                      | 30kg                              |
| Usage environment           | Temp 5~40°C, no condensation      |