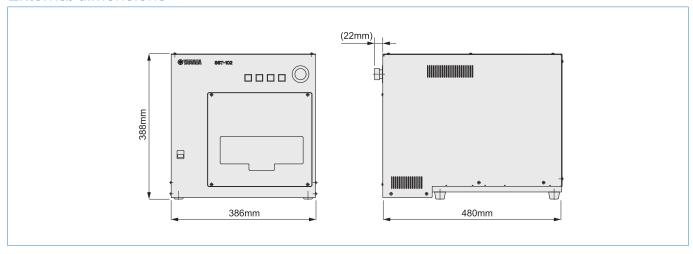

SST-102

# Battery TAB weld tester (NEW)



## Rendering of internal defects visible with airborne ultrasound

- Equipped with high-speed mechanical scanning at 500mm/sec
- Visualization of measurement data in a dedicated image processing software
- Compact design allowing for desktop placement
- Scanning range: 100 mm x 10mm Resolution capability: 1mm

#### Application example

Lithium-ion battery TAB welding performance evaluation Connector crimping failure testing





#### **External dimensions**



### **Production specification**

| Toddottori opcomoditori     |                                   |
|-----------------------------|-----------------------------------|
| Product composition         | Main body                         |
|                             | - Sensor head                     |
|                             | - Seal jig (standard)             |
|                             | - Drive unit (XY axis)            |
|                             | - Electrical components           |
|                             | (PC, transmited & received board) |
|                             | Display                           |
|                             | Keyboard                          |
|                             | Mouse                             |
| Optical resolu