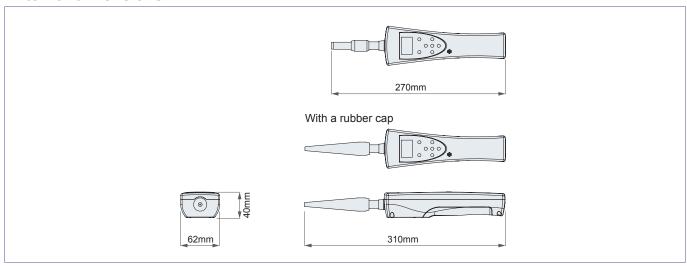

## Cordless & Light model

- Quick startup and restoration less than 1 sec
- Quickly display measured values with mode for holding Peak
- Supply with external power or dry battery
- Energy saving mode with acceleration sensor





## External dimensions



## **Production specification**

| ·                           |            |                                                                              |
|-----------------------------|------------|------------------------------------------------------------------------------|
| Sensor                      |            | MEMS                                                                         |
| Detection gas               |            | Hidrogen (Recommended tracer gas ratio: 5% / Hidrogen 95% nitrogen)          |
| Detective gas consentration |            | 0.5~13,000ppm                                                                |
| Response time               |            | Withiin 1 sec (10~90% at 10000ppm)                                           |
| Display