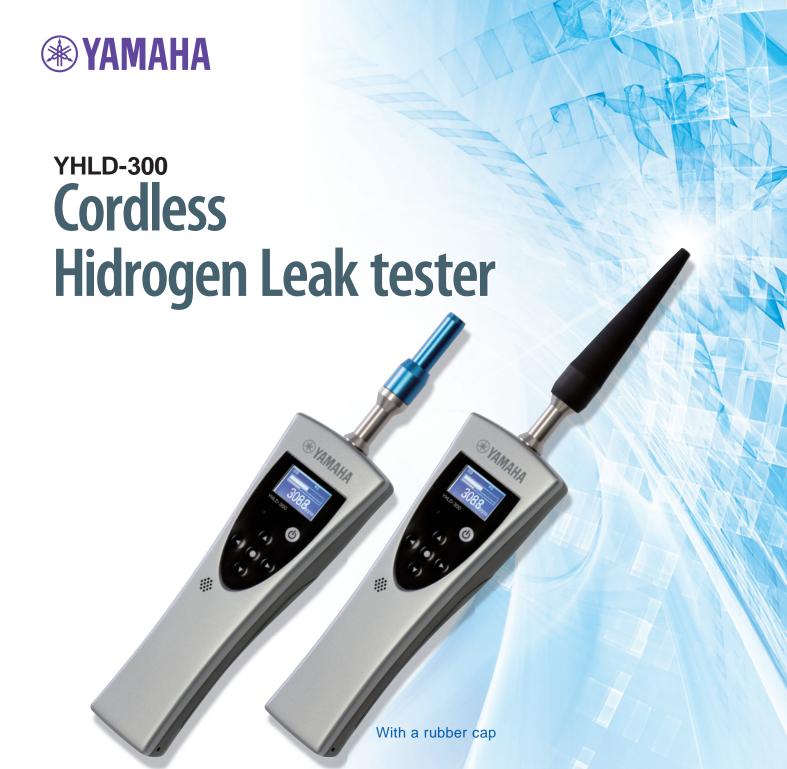

## Cordless & Light model

- Quick startup and restoration less than 1 sec
- Quickly display measured values with mode for holding Peak
- Supply with external power or dry battery
- Energy saving mode with acceleration sensor